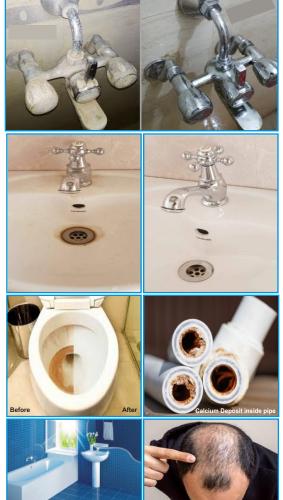

## **ADVANTAGES**

- PREVENTING Hair Loss & Darkening of Skin.
- PROTECTING all Bathroom Fittings like Faucet
   / Shower / Flush Valves or Tank, Water Geysers
   and Water Pipes from scaling (Calcium Deposits)
   and avoiding leakages.
- MAINTAINING shines of all Bathroom Fittings / Bathroom Tiles / Wash Basin / Commode / Garments / Kitchen Platform / Ceramic Dishes/ Car Body (color),
- GREAT SAVINGS from using excess of Soap / Detergent / Chemicals used for cleaning & shining and Labour cost.

HARD WATER EFFECTS
BEFORE

SOFT WATER EFFECTS
AFTER