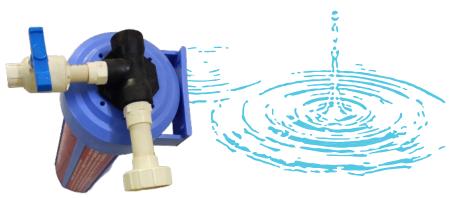

ADDITIONAL FEATURE: Sana's Water Softner also comes with a special Attachment which has a special VALVE installed called PRV { Pressure Reducing Valve}. This Attachment is very useful for those residing in High Rise Towers having very high pressure damaging all bathroom fittings & water appliances, this valve will reduce your high pressure to your required pressure. This Attachment also comes with two Pressure Gauge, one will show bathrooms Inlet pressure and other will show the pressure that you have set in the PRV. For more details regarding PRV and Pressure

Sana's Water Softner

PRV Strainer Ball Valve

Water Softner Water Conditioner Carbon Filter

Brand A Sana's Aqua Green®