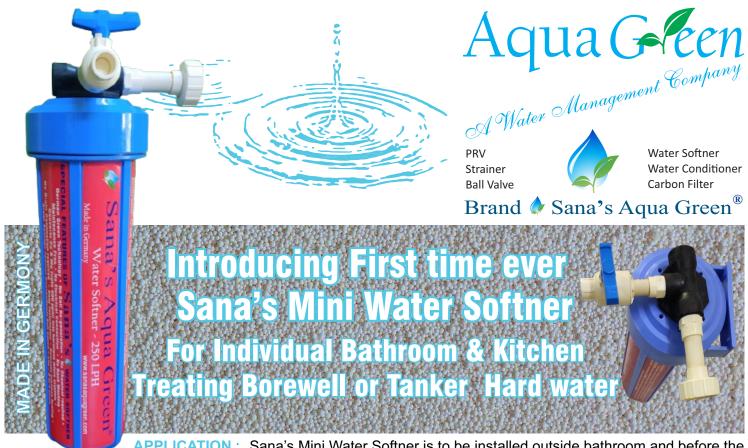

APPLICATION: Sana's Mini Water Softner is to be installed outside bathroom and before the in-let of water supply line. Once the Hard water passes through Sana's mini water softner your hard water or tanker water or borewell water will get treated through the process called NAC (Nucleation Assisted Crystallization) converting hard water to soft water.

ADDITIONAL FEATURE: Sana's Water Softner also comes with a special Attachment which has a special VALVE installed called PRV { Pressure Reducing Valve}. This Attachment is very useful for those residing in High Rise Towers having very high pressure damaging all bathroom fittings & water appliances, this valve will reduce your high pressure to your required pressure. This Attachment also comes with two Pressure Gauge, one will show bathrooms Inlet pressure and other will show the pressure that you have set in the PRV. For more details regarding PRV and Pressure

kindly log on our website: www.sanasaquagreen.com

Benifits of Sana's Mini Water Softner 2 in 1 product

- 1. Neutralizing Hard Water Effects
- 2. Controlling high water pressure.

For Demo Call - 9820694542

Sana's Water Softner

PRV Strainer Ball Valve

Water Softner Water Conditioner Carbon Filter

Brand A Sana's Aqua Green®