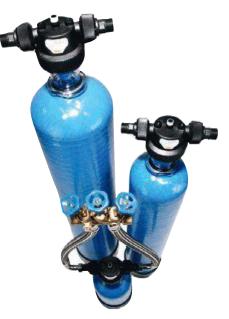

APPLICATION: Sana's Mini Water Softner is to be installed outside bathroom and before the in-let of water supply line. Once the Hard water passes through Sana's mini water softner your hard water or tanker water or borewell water will get treated through the process called NAC (Nucleation Assisted Crystallization) converting hard water to soft water.

ADDITIONAL FEATURE: Sana's Water Softner also comes with a special Attachment which has a special VALVE installed called PRV { Pressure Reducing Valve}. This Attachment is very useful for those residing in High Rise Towers having very high pressure damaging all bathroom fittings & water appliances, this valve will reduce your high pressure to your required pressure. This Attachment also comes with two Pressure Gauge, one will show bathrooms Inlet pressure and other will show the pressure that you have set in the PRV. For more details regarding PRV and Pressure

Sana's Water Softner

PRV Strainer Ball Valve

Water Softner Water Conditioner Carbon Filter

Brand A Sana's Aqua Green®